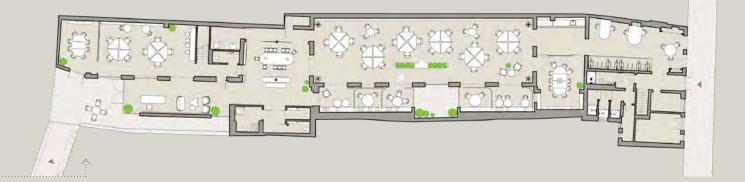

### **GROUND FLOOR**

4.599 SQ FT

**FIRST FLOOR** 

4,062 SQ FT

1,783 SQ FT

SYMES MEWS

A

CONNECTIVITY

LOCATION

THE BUILDING

CLASSIC LAYOUT

> TOTAL SEAT: 170

> DENSITY: 1:6

- MAIN DESK SEATS: 90
- > AVAIBLE ALTERNATIVE SEATS: 80 @ 50% USE (160)

SECOND FLOOR

**GROUND FLOOR** 