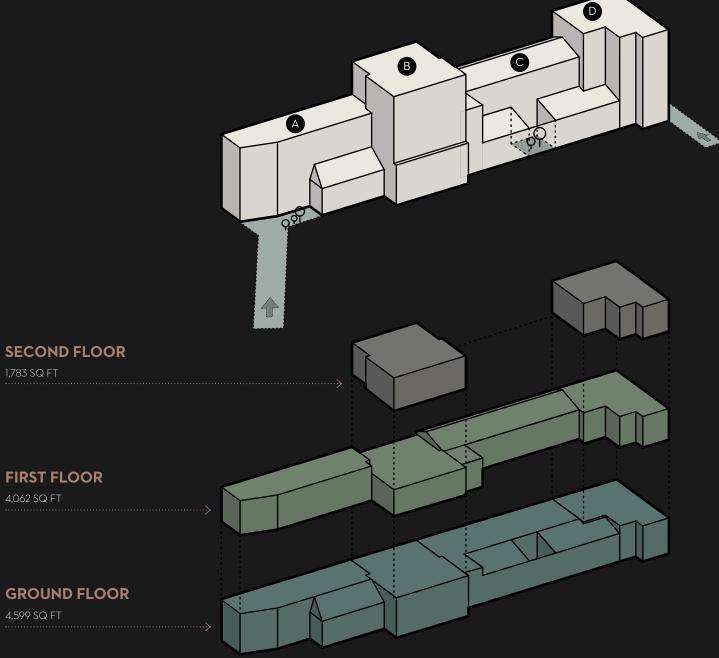

## THE BUILDING

10,444 SQ FT

SYMES MEWS' NATURAL CONFIGURATION AND **DUAL ENTRANCES** ALLOW FOR THE UTMOST FLEXIBILITY. ALLOWING AN OCCUPIER TO MANIFEST THEMSELVES WITHIN THE SPACE.

THREE HIGHLY EFFICIENT, WELL SPECIFIED FLOORS CAN BE TAILORED TO SUIT YOUR BUSINESS NEEDS.

### **GROUND FLOOR**

4.599 SQ FT

**FIRST FLOOR** 

4,062 SQ FT

1,783 SQ FT

SYMES MEWS

A

CONNECTIVITY