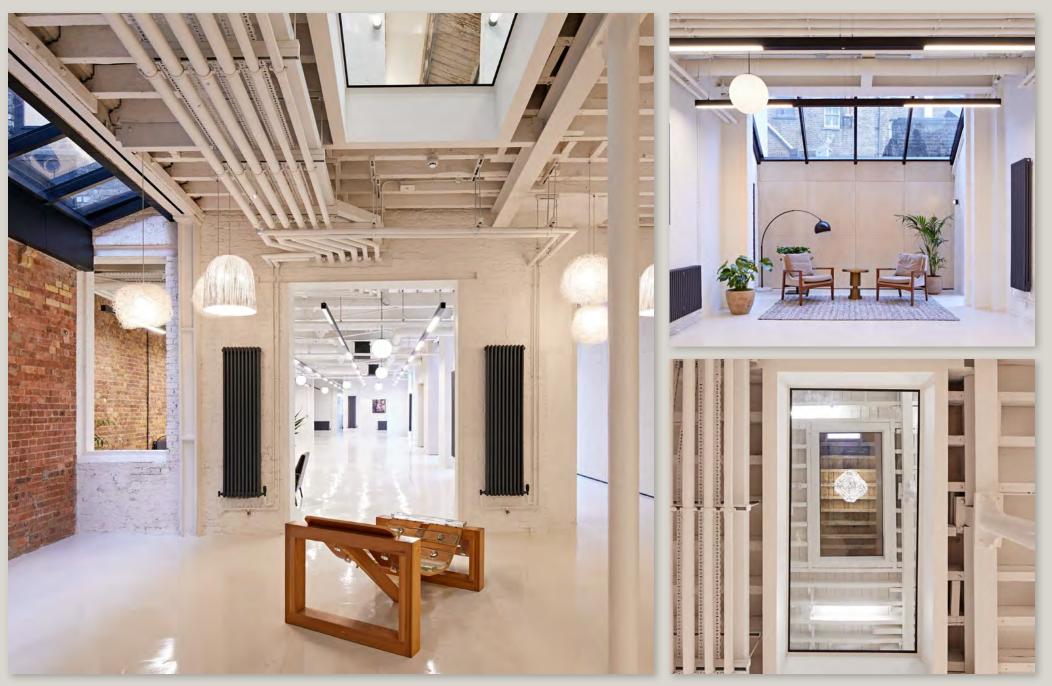

## THE BUILDING

10,444 SQ FT

SYMES MEWS' NATURAL CONFIGURATION AND **DUAL ENTRANCES** ALLOW FOR THE UTMOST FLEXIBILITY. ALLOWING AN OCCUPIER TO MANIFEST THEMSELVES WITHIN THE SPACE.

THREE HIGHLY EFFICIENT, WELL SPECIFIED FLOORS CAN BE TAILORED TO SUIT YOUR BUSINESS NEEDS.

### **GROUND FLOOR**

4.599 SQ FT

**FIRST FLOOR** 

4,062 SQ FT

1,783 SQ FT

SYMES MEWS

A

CONNECTIVITY