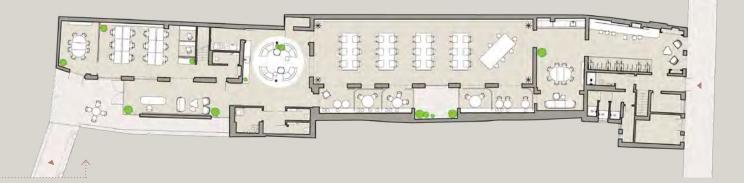

### **GROUND FLOOR**

4.599 SQ FT

**FIRST FLOOR** 

4,062 SQ FT

1,783 SQ FT

SYMES MEWS

A

CONNECTIVITY

LOCATION

THE BUILDING

CLASSIC LAYOUT

> TOTAL SEAT: 170

> DENSITY: 1:6

- MAIN DESK SEATS: 90
- > AVAIBLE ALTERNATIVE SEATS: 80 @ 50% USE (160)

SECOND FLOOR

**GROUND FLOOR** 

### COLLABORATIVE LAYOUT

- > TOTAL SEAT: 160
- DENSITY: 1:6
- MAIN DESK SEATS: 68
- > AVAIBLE ALTERNATIVE SEATS: 94 @ 50% USE (188)

SECOND FLOOR

**GROUND FLOOR** 

LOCATION CONNECTIVITY