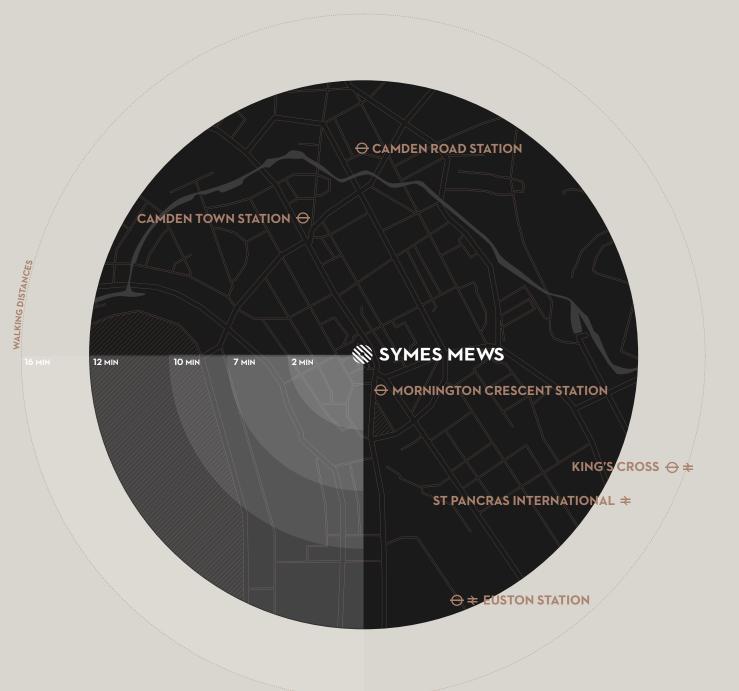

# CONNECTIVITY

SYMES MEWS BENEFITS FROM EXCELLENT CONNECTIVITY BEING LOCATED A **2-MINUTE WALK** FROM **MORNINGTON CRESCENT** TUBE STATION.

ON THE DOORSTEP **CAMDEN HIGH STREET** OFFERS AMPLE LOCAL BUS SERVICES ACROSS LONDON WHILST **EUSTON** AND **KING'S CROSS** STATIONS ARE ALL WITHIN CLOSE PROXIMITY AND PROVIDE BOTH NATIONAL AND INTERNATIONAL CONNECTIONS.

# Walk 🕅

Mornington Crescent Station 2 minutes Camden Town Station 6 minutes Camden Road Overground Station 10 minutes Euston Station 12 minutes

### Bus [....

Euston Station 7 minutes King's Cross / St Pancras 8 minutes

### Tube $\ominus$

Tottenham Court Road 5 minutes Oxford Circus 7 minutes Victoria 12 minutes Liverpool Street 18 minutes London City Airport 34 minutes

### Cycle 👌

Primrose Hill 6 minutes Regent's Park 7 minutes Oxford Circus 12 minutes Farringdon Station 14 minutes

\*1

SPECIFICATIONS

THE BUILDING OFFERS A UNIQUE WORKING ENVIRONMENT FULL OF **CHARACTER** AND **HERITAGE DESIGN FEATURES** LINKING TO ITS INDUSTRIAL AND FURNITURE MAKING PAST.