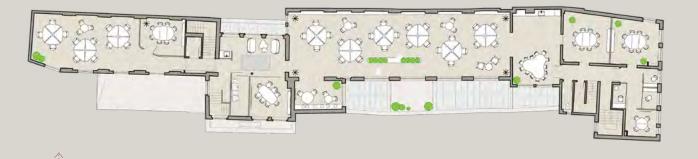

### **GROUND FLOOR**

4.599 SQ FT

**FIRST FLOOR** 

4,062 SQ FT

1,783 SQ FT

SYMES MEWS

A

CONNECTIVITY

### COLLABORATIVE LAYOUT

- > TOTAL SEAT: 160
- DENSITY: 1:6
- MAIN DESK SEATS: 68
- > AVAIBLE ALTERNATIVE SEATS: 94 @ 50% USE (188)

SECOND FLOOR

**GROUND FLOOR** 

LOCATION CONNECTIVITY