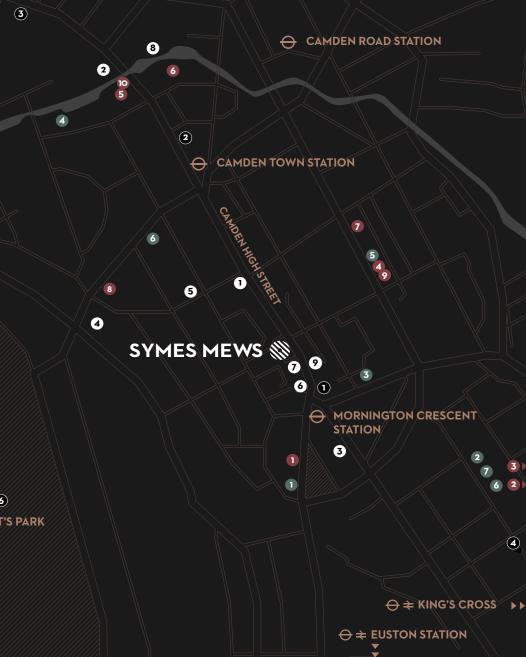

# **EXPLORING THE NEIGHBOURHOOD**

THE BUILDING IS ROOTED DEEP WITHIN THE LOCAL HISTORY AND STANDING PROUD IN CAMDEN.

### Food & Beverage

### Health & Well-being

- 1 Blues Kitchen
- 2 Camden Market
- **3 Lost Boys Pizza**
- 4 York and Albany (Gordon Ramsay)
- 5 Jamon Jamon
- 6 Band of Burgers
- 7 La Patagonia
- 8 Hawley Wharf
- 9 Saint Espresso

### **Music & Culture**

- Koko (reopened 2022)
- 2 The Electric Ballroom
- 3 The Roundhouse
- The British Library

#### Neighbours

- 2 Google 6 Havas
- I French Connection
- **D**r Martens

- Metabolic 2 North London Karate club **3** More Yoga IriYoga
  - **6** F45
  - **6** DW Fitness
  - Table tennis Fight Club

#### **Green spaces**

- **6** Primrose Hill 6 Regent's Park
- London Zoo

**6** Viacom

BetWay

Piercy & Co

🔟 Lyle & Scott

**8** Sheppard Robson

6 REGENT'S PARK