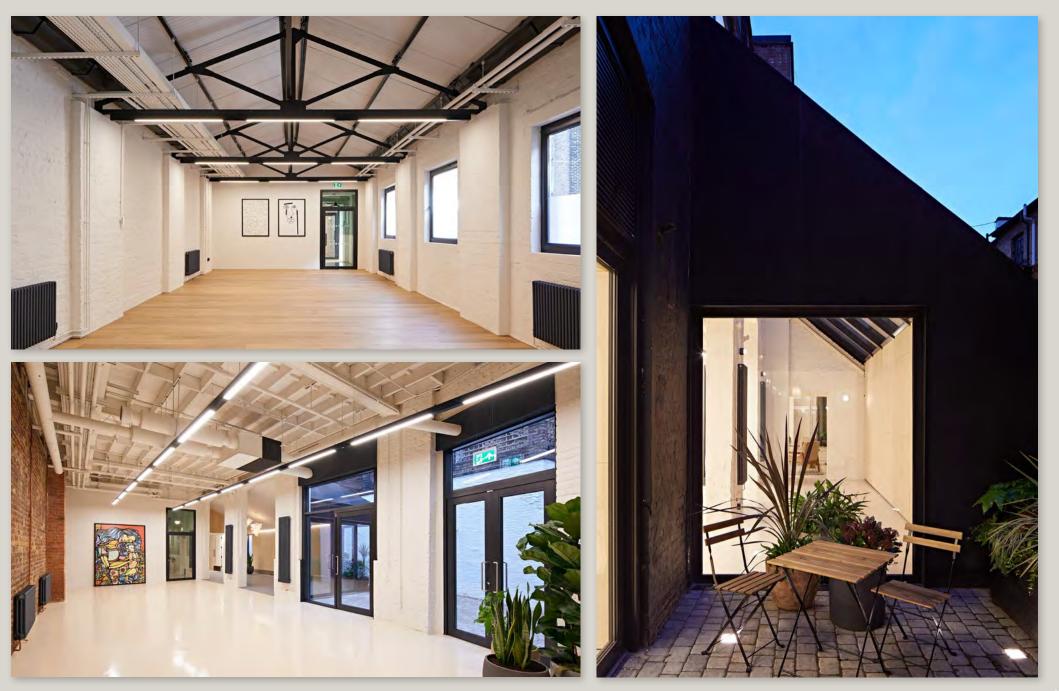

### Cycle 👌

Primrose Hill 6 minutes Regent's Park 7 minutes Oxford Circus 12 minutes Farringdon Station 14 minutes

\*1

SPECIFICATIONS

THE BUILDING OFFERS A UNIQUE WORKING ENVIRONMENT FULL OF **CHARACTER** AND **HERITAGE DESIGN FEATURES** LINKING TO ITS INDUSTRIAL AND FURNITURE MAKING PAST.

## **SPECIFICATION**

| EXEMPLARY AIR QUALITY<br>Energy efficient heat<br>recovery ventilation system<br>and naturally ventilated. | AIR CONDITIONING<br>VRF air conditioning<br>throughout the ground<br>and first floor. | CYCLE STORAGE<br>14 cycle racks with changing<br>and shower facilities.     | OUTDOOR GREEN SPACE<br>2 private external courtyard<br>amenity spaces designed by<br>award winning landscape<br>designer Harris Bugg. |
|------------------------------------------------------------------------------------------------------------|---------------------------------------------------------------------------------------|-----------------------------------------------------------------------------|---------------------------------------------------------------------------------------------------------------------------------------|
| SECURE DUAL ACCESS<br>Extremely secure property<br>with dual gated entrances.                              | FIBRE CONNECTIVITY<br>1 Gb fibre connectivity.                                        | EXCEPTIONAL ACCESS TO<br>PUBLIC TRANSPORT<br>PTAL Ratings - 6B.             | BREEAM - VERY GOOD<br>BREEAM Very Good<br>Accredited building.                                                                        |
| OPENABLE WINDOWS<br>Openable windows and<br>excellent natural light<br>throughout.                         | FEATURE LIGHTING<br>Architectural LED<br>feature lighting.                            | HIGH CEILINGS<br>Floor to ceiling heights ranging<br>between 2,60m - 4,65m. | NATURAL DAYLIGHT<br>Fantastic natural daylight<br>throughout.                                                                         |