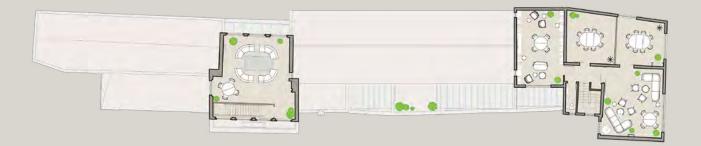

### **GROUND FLOOR**

4.599 SQ FT

**FIRST FLOOR** 

4,062 SQ FT

1,783 SQ FT

SYMES MEWS

A

CONNECTIVITY

## **SPECIFICATION**

| EXEMPLARY AIR QUALITY<br>Energy efficient heat<br>recovery ventilation system<br>and naturally ventilated. | AIR CONDITIONING<br>VRF air conditioning<br>throughout the ground<br>and first floor. | CYCLE STORAGE<br>14 cycle racks with changing<br>and shower facilities.     | OUTDOOR GREEN SPACE<br>2 private external courtyard<br>amenity spaces designed by<br>award winning landscape<br>designer Harris Bugg. |
|------------------------------------------------------------------------------------------------------------|---------------------------------------------------------------------------------------|-----------------------------------------------------------------------------|---------------------------------------------------------------------------------------------------------------------------------------|
| SECURE DUAL ACCESS<br>Extremely secure property<br>with dual gated entrances.                              | FIBRE CONNECTIVITY<br>1 Gb fibre connectivity.                                        | EXCEPTIONAL ACCESS TO<br>PUBLIC TRANSPORT<br>PTAL Ratings - 6B.             | BREEAM - VERY GOOD<br>BREEAM Very Good<br>Accredited building.                                                                        |
| OPENABLE WINDOWS<br>Openable windows and<br>excellent natural light<br>throughout.                         | FEATURE LIGHTING<br>Architectural LED<br>feature lighting.                            | HIGH CEILINGS<br>Floor to ceiling heights ranging<br>between 2,60m - 4,65m. | NATURAL DAYLIGHT<br>Fantastic natural daylight<br>throughout.                                                                         |